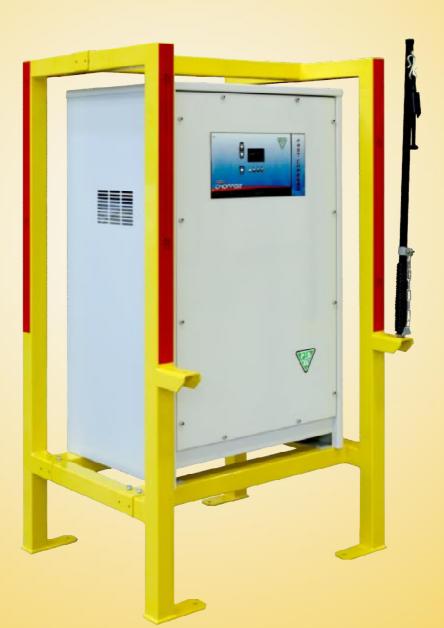

## BOX

F

A

S

C H

A R G

E

R

Degree of protection IP54 Epoxy powder coating Standard colour: Grey RAL 7035

- CH9 is full digital chopper based, universal battery charger for charging all battery types in all environments, outdoor included.
- Multi Voltage / Multi Ah Capabilities allow different batteries to charge on the same charger.
- The same charger can work as standard or fast charger.
- Easy setup and FW upgrade.
- Thanks to adaptive control loops, dynamic performance and precision are excellent.
- Extremely Robust and reliable thanks high quality components and redundancy in power section,
- Pilot signal is available but also supporting Hot disconnection.
- Wide voltage ranges from 2V to 120V up to 80kW.
- Input Power supply voltage is 400Vac 440Vac 50HZ or 480Vac@60Hz or 600Vac@60Hz