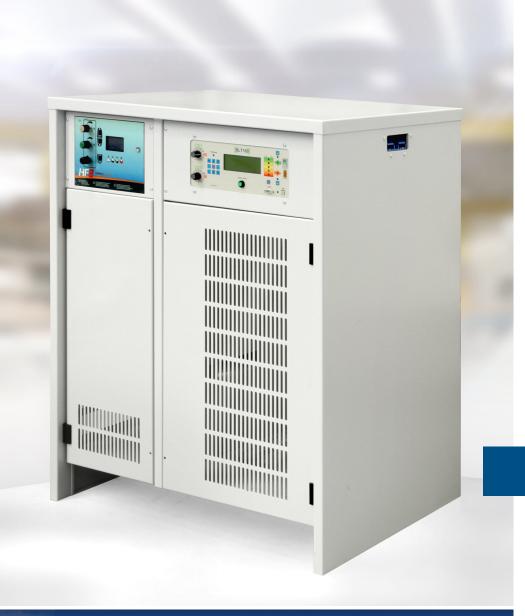

## **CYCLER 8/16** kw

CHARGER&DISCHARGER

## pbmbatterychargers.com

P.B.M. Srl Via Barella Z.I. 41058 Vignola (Modena) ITALY

+39 059 7705311

- PBM cycler are ideal equipment for companies dealing with battery regeneration and maintenance
- ▶ PBM cyclers are composed of BLT 160 discharger and an HF universal battery charger which can be either 8KW or 16 KW version
- Cycler perform in automatic charge and discharge cycles
- Cycler desulphate batteries restoring their full efficiency
- Cycler asses the actual capacity of the battery
- Cycler can work with Lead Acid battery, GEL, AGM, NiCd, LIPO
- Possibility to download the data of the charge and discharge cycle with PC
- Able to display the voltage and the current diagrams

## CYCLER 8/16 KW

| Model          | Components                 |                              |
|----------------|----------------------------|------------------------------|
| CYCLER<br>8kW  | Discharger<br>BLT 96V 160A | 4÷96 V<br>2÷160 A            |
|                | Charger<br>HF8-T           | 6÷80V (96V)<br>2÷80A (65A)   |
| CYCLER<br>16kW | Discharger<br>BLT 96V 160A | 4÷96 V<br>2÷160 A            |
|                | Charger<br>HF8-TX          | 6÷80V (96V)<br>2÷160A (130A) |